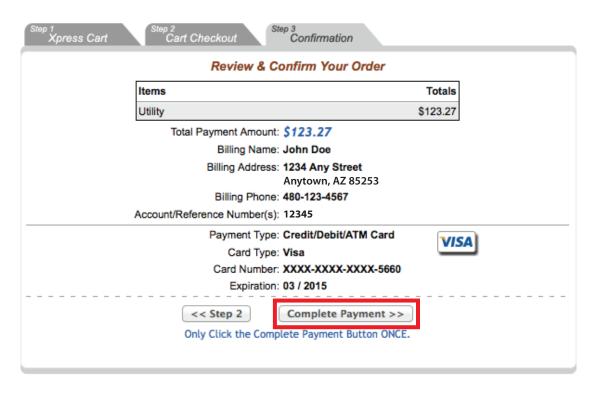

## 10 Complete Payment

Check the amount that you intend to pay, the account numbers, etc. and select "Complete Payment". If any of the information is incorrect select "Step 2" to go back to the checkout screen.