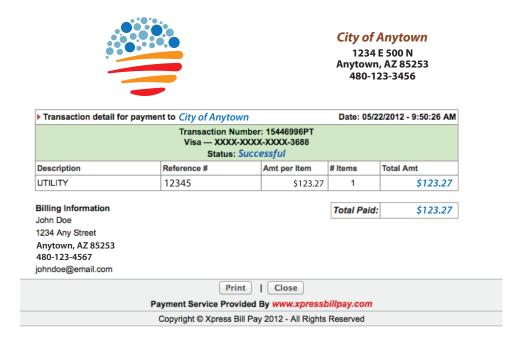

With a successful payment the above screen is displayed. If the payment is unsuccessful for any reason, the green background will be red and a failed transaction reason will be displayed. "Print" the receipt for your records and select "Close". You will be returned to the "Manage My eBills" home page.