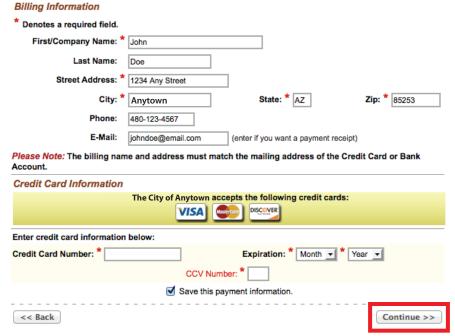

## Payment Methods

Enter the required information on the payment screen. If you elect to pay with an electronic funds transfer from checking, please be certain that you enter the routing number from a check. The routing number from a deposit slip is **NOT** valid and the payment will be returned. When paying with a credit card make certain that you verify the billing address. An incorrect address can cause delay or decline of the card.