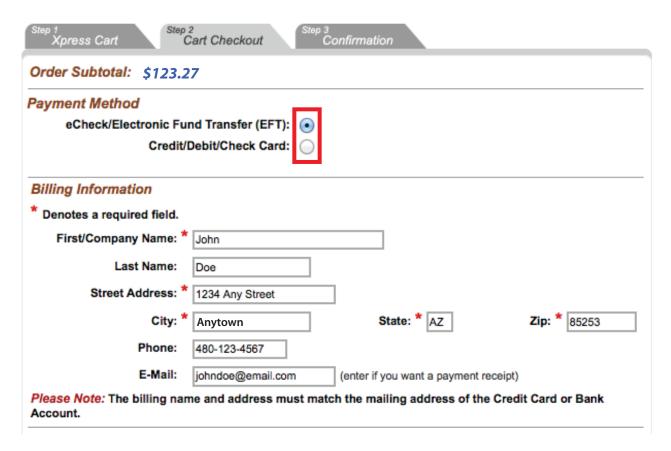

If this is the only bill that you want to pay select "Continue" if there are additional bills with this same organization, select "Add More Items". Because each organization maintains the merchant account that is required to accept electronic payments, you cannot add bills for different organizations to the same cart.

When you select "Continue" you are taken to the cart checkout screen. You can select which type of payment that you would like to use. There are several options including an electronic funds transfer from checking or savings, or Credit/Debit card.

If the organization that you are paying accepts both forms of payment, you can choose by selecting the radio button next to "Payment Method" at the top of the screen.