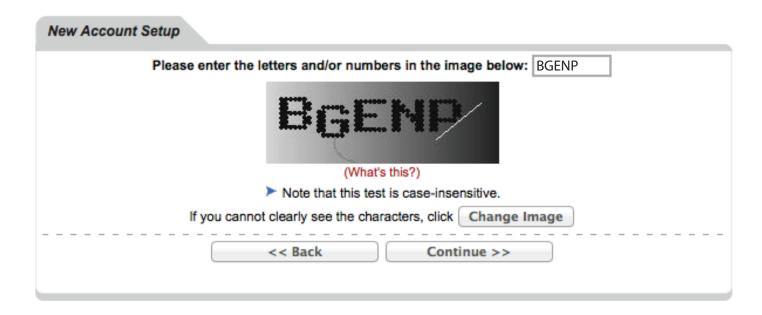

## 3 Secure Verification

The above secure verification screen is required to create an account. Enter the information seen in the graphic as displayed in the box provided. The information is not case sensitive. If you have difficulty in seeing any of the information in the graphic, select the "change image" button and you will be provided a new image. If you continue with difficulty seeing this screen please call 1-800-766-2350 for technical support. Once you have entered the information, please select "Continue".