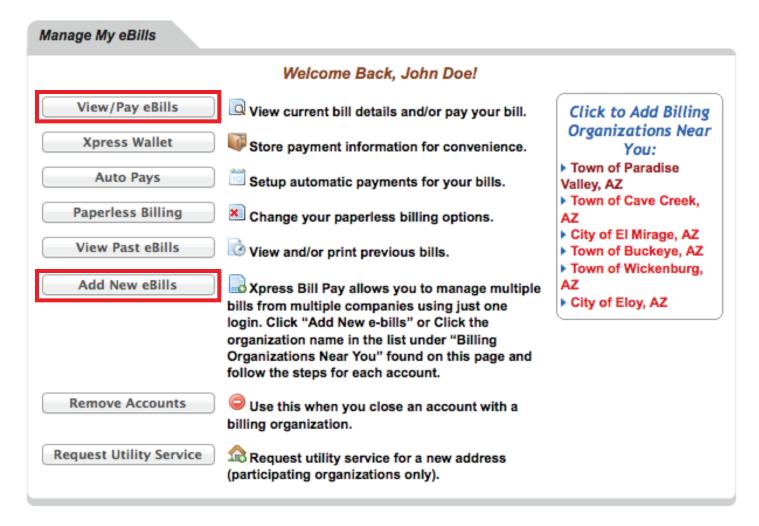

## Manage eBills

The account was added successfully! Would you like to configure Auto Payments on this account?

No Setup Auto Pay >>

You have now successfully linked your first bill to your new login. If you would like to set up an auto pay for this account click "Setup Auto Pay" if not click "No" and you will be taken back to the "Manage My eBills" main page. You will be able to set up an auto pay at any time.

If you have other billed accounts that you want to link, select "Add New eBills" and follow the previous steps.

To begin paying a bill select "View/Pay eBills" a representation of the city bill similar to the one on the next page will be presented.