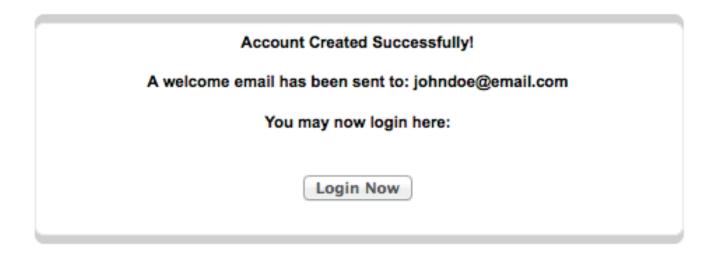

With the successful creation of a new account you are presented with the above screen for first time login. When you come back for future visits you need only enter your username/email address on the main page under "Registered User Login".