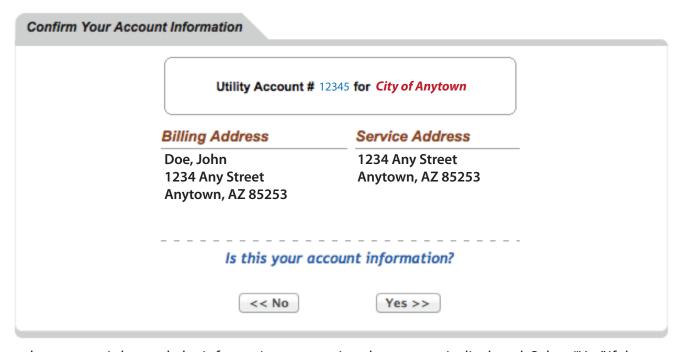

When the account is located, the information concerning the account is displayed. Select "Yes" if the account information matches. Select "No" if it does not. If you receive any other message when you perform the account search, reference the error and contact your billing organization if a bill is not found.