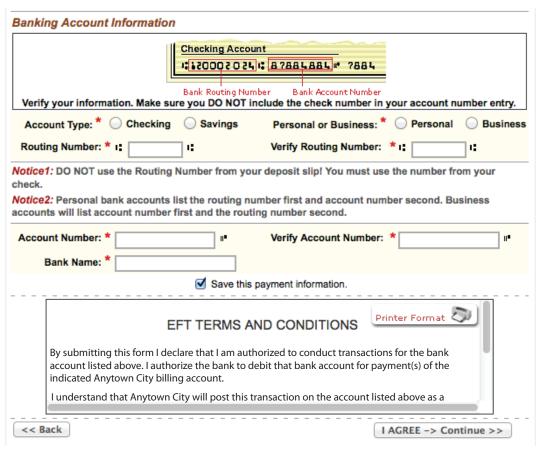

## Payment Methods

Enter the required information on the payment screen. If you elect to pay with an electronic funds transfer from checking, please be certain that you enter the routing number from a check. The routing number from a deposit slip is **NOT** valid and the payment will be returned. When paying with a credit card make certain that you verify the billing address. An incorrect address can cause delay or decline of the card.