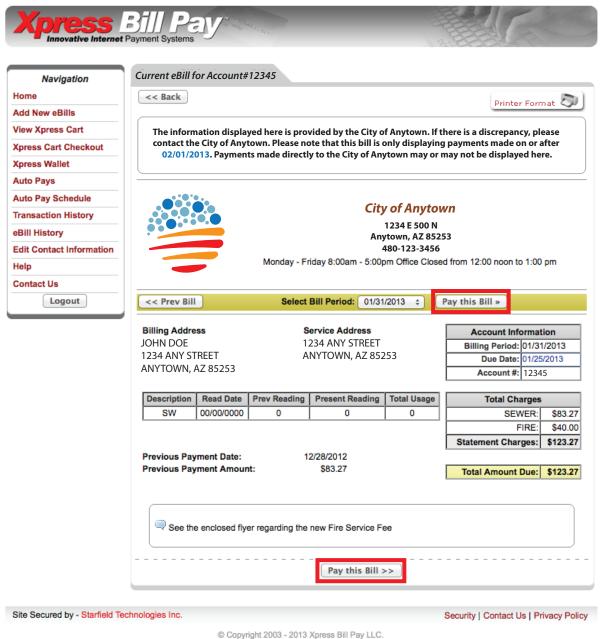

If you have other billed accounts that you want to link, select "Add New eBills" and follow the previous steps.

To begin paying a bill select "View/Pay eBills" a representation of the city bill similar to the one on the next page will be presented.

Pay This Bill

You are presented with a complete representation of your bill. In this example the bill for a city utility is displayed. To pay the bill select "Pay this Bill".